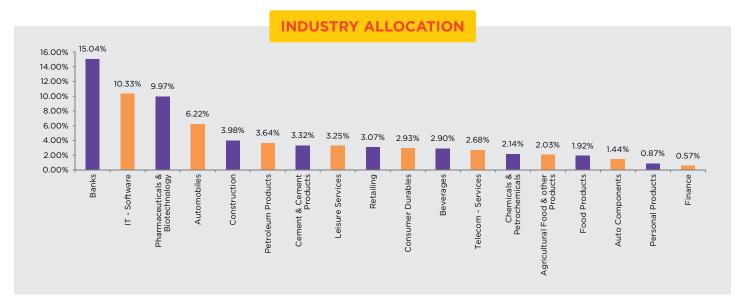

POPTEOLIO

| Name of the Instrument         Ratings / Industry         % to NAV           Equity and Equity related Instruments         76.31%           Banks         15.04%           ICICI Bank         5.04%           MDFC Bank         4.67%           State Bank of India         3.56%           Axis Bank         1.76%           IT - Software         10.33%           Infosys         5.35%           HCL Technologies         2.92%           Mastek         1.11%           Zensar Technologies         9.97%           Laurus Labs         2.75%           Sun Pharmaceutical Industries         2.20%           Gland Pharma         1.87%           IPCA Laboratories         1.73%           Cipla         1.41%           Automobiles         6.22%           Tata Motors         6.22%           Mahindra & Mahindra         1.80%           Maruti Suzuki India         1.43%           Construction         3.98%           Larsen & Toubro         3.98%           Petroleum Products         3.64%           Reliance Industries         3.64%           Cement & Cement Products         3.52%           Ultra Ch Cement                                                                      | PORTFOLIO                             | PRTFOLIO (30 April 202) |          |
|-----------------------------------------------------------------------------------------------------------------------------------------------------------------------------------------------------------------------------------------------------------------------------------------------------------------------------------------------------------------------------------------------------------------------------------------------------------------------------------------------------------------------------------------------------------------------------------------------------------------------------------------------------------------------------------------------------------------------------------------------------------------------------------------------------------------------------------------------------------------------------------------------------------------------------------------------------------------------------------------------------------------------------------------------------------------------------------------------------------------------------------------------------------------------------------------------------------|---------------------------------------|-------------------------|----------|
| Banks         15.04%           ICICI Bank         5.04%           HDFC Bank Of India         3.56%           Axis Bank of India         1.76%           IT - Software         10.33%           Infosys         5.35%           HCL Technologies         2.92%           Mastek         1.11%           Zensar Technologies         0.96%           Pharmaceuticals & Biotechnology         9.97%           Laurus Labs         2.75%           Sun Pharmaceutical Industries         2.20%           Gland Pharma         1.87%           IPCA Laboratories         1.73%           Cipla         1.47%           Automobiles         2.20%           Tata Motors         2.96%           Mahindra & Mahindra         1.80%           Mahindra & Mahindra         1.80%           Maruti Suzuki India         1.43%           Construction         3.98%           Larsen & Toubro         3.98%           Petroleum Products         3.64%           Reliance Industries         3.64%           Cement & Cement Products         3.64%           Iberare Services         3.25%           Julitar Foch Gement         1.80%                                                                             | Name of the Instrument                | Ratings / Industry      | % to NAV |
| ICICI Bank         5.04%           HDFC Bank         4.67%           State Bank of India         3.56%           Axis Bank         1.76%           IT - Softwae         10.33%           Infosys         5.35%           HCL Technologies         2.92%           Mastek         1.17%           Zensar Technologies         0.96%           Pharmaceuticals & Biotechnology         9.97%           Laurus Labs         2.75%           Sun Pharmaceutical Industries         2.00%           Gland Pharma         1.87%           IPCA Laboratories         1.73%           Cipla         1.41%           Automobiles         2.22%           Tata Motors         2.98%           Mahindra & Mahindra         1.80%           Maruti Suzuki India         1.43%           Construction         3.98%           Larsen & Toubro         3.98%           Beliance Industries         3.64%           Cement & Cement         1.81%           The Ramco Cements         0.86%           Nuoco Vistas Corporation         0.65%           Leisure Services         3.25%           Jubilant Foodworks         1.69%                                                                                         | Equity and Equity related Instruments |                         | 76.31%   |
| HDFC Bank         4.67%           State Bank of India         3.56%           Axis Bank         1.76%           IT - Software         10.33%           Infosys         5.35%           HCL Technologies         2.92%           Mastek         1.11%           Zensar Technologies         0.96%           Pharmaceuticals & Biotechnology         9.97%           Laurus Labs         2.75%           Sun Pharmaceutical Industries         2.20%           Gland Pharma         1.87%           IPCA Laboratories         1.73%           Cipla         1.41%           Automobiles         6.22%           Tata Motors         2.98%           Mahindra & Mahindra         1.80%           Marvut Suzuki India         1.43%           Construction         3.98%           Larsen & Toubro         3.98%           Petroleum Products         3.64%           Cement & Cement Products         3.64%           Cement & Cement Products         3.64%           UltraTech Cement         1.81%           The Ramco Cements         0.86%           Nuvoco Vistas Corporation         0.65%           Leisure Services         3.25%                                                                   | Banks                                 |                         | 15.04%   |
| State Bank of India         3.55%           Axis Bank         1.76%           IT - Software         10.33%           Infosys         5.35%           HCL Technologies         2.92%           Mastek         1.11%           Zensar Technologies         0.96%           Pharmaceuticals & Biotechnology         9.97%           Laurus Labs         2.75%           Sun Pharmaceutical Industries         2.20%           Gland Pharma         1.87%           IPCA Laboratories         1.73%           Cipla         1.41%           Automobiles         6.22%           Tata Motors         2.98%           Mahindra & Mahindra         1.80%           Maruti Suzuki India         1.43%           Construction         3.98%           Larsen & Toubro         3.98%           Petroleum Products         3.64%           Reliance Industries         3.64%           Cement & Cement Products         3.52%           UltraTech Cement         1.81%           The Ramco Cements         0.86%           Nuvoco Vistas Corporation         0.65%           Tubilant Foodworks         1.66%           Taj GVK Hotels & Resorts         1.                                                          | ICICI Bank                            |                         | 5.04%    |
| Axis Bank         1.76           IT - Software         10.33%           Infosys         5.35%           HCL Technologies         2.92%           Mastek         1.11%           Zensar Technologies         0.96%           Pharmaceuticals & Biotechnology         9.97%           Laurus Labs         2.75%           Sun Pharmaceutical Industries         2.20%           Gland Pharma         1.87%           IPCA Laboratories         1.73%           Ipla         1.41%           Automobiles         6.22%           Tata Motors         2.98%           Mahindra & Mahindra         1.80%           Maruti Suzuki India         1.43%           Construction         3.98%           Larsen & Toubro         3.98%           Petroleum Products         3.64%           Reliance Industries         3.64%           Cement & Cement Products         3.23%           UltraTech Cement         1.81%           The Ramco Cements         0.86%           Nuvoco Vistas Corporation         0.65%           Leisure Services         3.25%           Jubilant Foodworks         1.66%           Taj GVK Hotels & Resorts         1.59% </td <td>HDFC Bank</td> <td></td> <td>4.67%</td>           | HDFC Bank                             |                         | 4.67%    |
| IT - Software         10.33%           Infosys         5.35%           HCL Technologies         2.92%           Mastek         1.11%           Zensar Technologies         0.96%           Pharmaceuticals & Biotechnology         9.97%           Laurus Labs         2.75%           Sun Pharmaceutical Industries         2.20%           Gland Pharma         1.87%           IPCA Laboratories         1.73%           Cipla         1.41%           Automobiles         6.22%           Tata Motors         2.98%           Mahindra & Mahindra         1.80%           Maruti Suzuki India         1.43%           Construction         3.98%           Larsen & Toubro         3.98%           Petroleum Products         3.64%           Reliance Industries         3.64%           Reliance Industries         3.64%           Reliance Industries         3.64%           Reliance Products         3.32%           UltraTech Cement         1.81%           The Ramco Cements         0.86%           Nuvoco Vistas Corporation         0.65%           Leisure Services         3.25%           Jubilant Foodworks         1.66% </td <td>State Bank of India</td> <td></td> <td>3.56%</td> | State Bank of India                   |                         | 3.56%    |
| Infosys         5.35%           HCL Technologies         2.92%           Mastek         1.11%           Zensar Technologies         0.96%           Pharmaceuticals & Biotechnology         9.97%           Laurus Labs         2.75%           Sun Pharmaceutical Industries         2.20%           Gland Pharma         1.87%           IPCA Laboratories         1.73%           Cipla         1.41%           Automobiles         6.22%           Tata Motors         2.98%           Mahindra & Mahindra         1.80%           Maruti Suzuki India         1.43%           Construction         3.98%           Larsen & Toubro         3.98%           Larsen & Toubro         3.98%           Petroleum Products         3.64%           Reliance Industries         3.64%           Reliance Industries         3.64%           Reliance Products         3.32%           UltraTech Cement         1.81%           The Ramco Cements         0.86%           Nuvoco Vistas Corporation         0.65%           Leisure Services         3.25%           Jubilant Foodworks         1.66%           Taj GVK Hotels & Resorts         1                                                          | Axis Bank                             |                         | 1.76%    |
| HCL Technologies         2.92%           Mastek         1.11%           Zensar Technologies         0.96%           Pharmaceuticals & Biotechnology         9.97%           Laurus Labs         2.75%           Sun Pharmaceutical Industries         2.20%           Gland Pharma         1.87%           IPCA Laboratories         1.73%           Cipla         1.41%           Automobiles         6.22%           Tata Motors         2.98%           Mahindra & Mahindra         1.80%           Manidra & Mahindra         1.80%           Mary Suzuki India         1.43%           Construction         3.98%           Larsen & Toubro         3.98%           Petroleum Products         3.64%           Reliance Industries         3.64%           Cement & Cement Products         3.26%           UltraTech Cement         1.81%           The Ramco Cements         0.86%           Nuvoco Vistas Corporation         0.65%           Leisure Services         3.25%           Jubilant Foodworks         1.66%           Taj GVK Hotels & Resorts         1.59%           Retailing         3.07%           Vedant Fashions                                                              | IT - Software                         |                         | 10.33%   |
| Mastek         1.11%           Zensar Technologies         0.96%           Pharmaceuticals & Biotechnology         9.97%           Laurus Labs         2.75%           Sun Pharmaceutical Industries         2.20%           Gland Pharma         1.87%           IPCA Laboratories         1.73%           Cipla         1.41%           Automobiles         6.22%           Tata Motors         2.98%           Mahindra & Mahindra         1.80%           Marviti Suzuki India         1.43%           Construction         3.98%           Larsen & Toubro         3.98%           Petroleum Products         3.64%           Reliance Industries         3.64%           Cement & Cement Products         3.22%           UltraTech Cement         1.81%           The Ramco Cements         0.86%           Nuvoco Vistas Corporation         0.65%           Leisure Services         3.25%           Jubilant Foodworks         1.66%           Taj GVK Hotels & Resorts         1.59%           Retailing         3.07%           Vedant Fashions         1.55%           Avenue Supermarts         1.55%           Consumer Durables                                                           | Infosys                               |                         | 5.35%    |
| Zensar Technologies         0.96%           Pharmaceuticals & Biotechnology         9.97%           Laurus Labs         2.75%           Sun Pharmaceutical Industries         2.20%           Gland Pharma         1.87%           IPCA Laboratories         1.73%           Cipla         1.41%           Automobiles         6.22%           Tata Motors         2.98%           Mahindra & Mahindra         1.80%           Maruti Suzuki India         1.43%           Construction         3.98%           Larsen & Toubro         3.98%           Petroleum Products         3.64%           Reliance Industries         3.64%           Cement & Cement Products         3.32%           UltraTech Cement         1.81%           The Ramco Cements         0.86%           Nuvoco Vistas Corporation         0.65%           Leisure Services         3.25%           Jubilant Foodworks         1.66%           Taj GVK Hotels & Resorts         1.59%           Retailing         3.07%           Vedant Fashions         1.55%           Avenue Supermarts         1.55%           Consumer Durables         2.93%           Metro Brands                                                      | HCL Technologies                      |                         | 2.92%    |
| Pharmaceuticals & Biotechnology         9.97%           Laurus Labs         2.75%           Sun Pharmaceutical Industries         2.20%           Gland Pharma         1.87%           IPCA Laboratories         1.73%           Cipla         1.41%           Automobiles         6.22%           Tata Motors         2.98%           Mahindra & Mahindra         1.80%           Marruti Suzuki India         1.43%           Construction         3.98%           Larsen & Toubro         3.98%           Petroleum Products         3.64%           Reliance Industries         3.64%           Cement & Cement Products         3.32%           UltraTech Cement         1.81%           The Ramco Cements         0.86%           Nuvoco Vistas Corporation         0.65%           Leisure Services         3.25%           Jubilant Foodworks         1.66%           Taj GVK Hotels & Resorts         1.59%           Retailing         3.07%           Vedant Fashions         1.55%           Avenue Supermarts         1.55%           Consumer Durables         2.93%           Metro Brands         2.93%           Metro Brands                                                            | Mastek                                |                         | 1.11%    |
| Laurus Labs         2.75%           Sun Pharmaceutical Industries         2.20%           Gland Pharma         1.87%           IPCA Laboratories         1.73%           Cipla         1.41%           Automobiles         6.22%           Tata Motors         2.98%           Mahindra & Mahindra         1.83%           Maruti Suzuki India         1.43%           Construction         3.98%           Larsen & Toubro         3.98%           Petroleum Products         3.64%           Reliance Industries         3.64%           Cement & Cement Products         3.32%           Ultra Tech Cement         1.81%           The Ramco Cements         0.86%           Nuvoco Vistas Corporation         0.65%           Leisure Services         3.25%           Jubilant Foodworks         1.66%           Taj GVK Hotels & Resorts         1.59%           Retailing         3.07%           Vedant Fashions         1.55%           Avenue Supermarts         1.55%           Consumer Durables         2.93%           Metro Brands         1.99%           Kajaria Ceramics         2.90%           Radico Khaitan         1.58%<                                                          | Zensar Technologies                   |                         | 0.96%    |
| Sun Pharmaceutical Industries         2.20%           Gland Pharma         1.87%           IPCA Laboratories         1.73%           Cipla         1.41%           Automobiles         6.22%           Tata Motors         2.98%           Mahindra & Mahindra         1.80%           Maruti Suzuki India         1.43%           Construction         3.98%           Larsen & Toubro         3.98%           Petroleum Products         3.64%           Reliance Industries         3.64%           Reliance Industries         3.64%           Cement & Cement Products         3.32%           UltraTech Cement         1.81%           The Ramco Cements         0.86%           Nuvoco Vistas Corporation         0.65%           Leisure Services         3.25%           Jubilant Foodworks         1.66%           Taj GVK Hotels & Resorts         1.59%           Retailing         3.07%           Vedant Fashions         1.55%           Avenue Supermarts         1.55%           Avenue Supermarts         1.55%           Metro Brands         1.99%           Kajaria Ceramics         0.94%           Beverages         2.90                                                          | Pharmaceuticals & Biotechnology       |                         | 9.97%    |
| Gland Pharma         1.87%           IPCA Laboratories         1.73%           Cipla         1.41%           Automobiles         6.22%           Tata Motors         2.98%           Mahindra & Mahindra         1.80%           Maruti Suzuki India         1.43%           Construction         3.98%           Larsen & Toubro         3.98%           Petroleum Products         3.64%           Reliance Industries         3.64%           Cement & Cement Products         3.32%           UltraTech Cement         1.81%           The Ramco Cements         0.86%           Nuvoco Vistas Corporation         0.65%           Leisure Services         3.25%           Jubilant Foodworks         1.66%           Taj GVK Hotels & Resorts         1.59%           Retailing         3.07%           Vedant Fashions         1.55%           Avenue Supermarts         1.55%           Consumer Durables         2.93%           Metro Brands         1.99%           Kajaria Ceramics         0.94%           Beverages         2.90%           Radico Khaitan         1.58%           United Spirits         1.33%                                                                             | Laurus Labs                           |                         | 2.75%    |
| IPCA Laboratories         1.73%           Cipla         1.41%           Automobiles         6.22%           Tata Motors         2.98%           Mahindra & Mahindra         1.80%           Maruti Suzuki India         1.43%           Construction         3.98%           Larsen & Toubro         3.98%           Petroleum Products         3.64%           Reliance Industries         3.64%           Cement & Cement Products         3.32%           UltraTech Cement         1.81%           The Ramco Cements         0.86%           Nuvoco Vistas Corporation         0.65%           Leisure Services         3.25%           Jubilant Foodworks         1.66%           Taj GVK Hotels & Resorts         1.59%           Retailing         3.07%           Vedant Fashions         1.55%           Avenue Supermarts         1.55%           Consumer Durables         2.93%           Metro Brands         1.99%           Kajaria Ceramics         0.94%           Beverages         2.90%           Radico Khaitan         1.58%           United Spirits         1.33%           Telecom - Services         2.68% <td>Sun Pharmaceutical Industries</td> <td></td> <td>2.20%</td>       | Sun Pharmaceutical Industries         |                         | 2.20%    |
| Cipla         1.41%           Automobiles         6.22%           Tata Motors         2.98%           Mahindra & Mahindra         1.80%           Maruti Suzuki India         1.43%           Construction         3.98%           Larsen & Toubro         3.98%           Petroleum Products         3.64%           Reliance Industries         3.64%           Cement & Cement Products         3.32%           UltraTech Cement         1.81%           The Ramco Cements         0.86%           Nuvoco Vistas Corporation         0.65%           Leisure Services         3.25%           Jubilant Foodworks         1.66%           Taj GVK Hotels & Resorts         1.59%           Retailing         3.07%           Vedant Fashions         1.55%           Avenue Supermarts         1.55%           Consumer Durables         2.93%           Metro Brands         1.99%           Kajaria Ceramics         0.94%           Beverages         2.90%           Radico Khaitan         1.58%           United Spirits         1.33%           Telecom - Services         2.68%           Bharti Airtel         2.68%  <                                                                        | Gland Pharma                          |                         | 1.87%    |
| Automobiles         6.22%           Tata Motors         2.98%           Mahindra & Mahindra         1.80%           Maruti Suzuki India         1.43%           Construction         3.98%           Larsen & Toubro         3.98%           Petroleum Products         3.64%           Reliance Industries         3.64%           Cement & Cement Products         3.32%           UltraTech Cement         1.81%           The Ramco Cements         0.86%           Nuvoco Vistas Corporation         0.65%           Leisure Services         3.25%           Jubilant Foodworks         1.66%           Taj GVK Hotels & Resorts         1.59%           Retailing         3.07%           Vedant Fashions         1.55%           Avenue Supermarts         1.55%           Avenue Supermarts         1.55%           Consumer Durables         2.93%           Metro Brands         1.99%           Kajaria Ceramics         0.94%           Beverages         2.90%           Radico Khaitan         1.58%           United Spirits         1.33%           Telecom - Services         2.68%           Bharti Airtel         2.68%                                                               | IPCA Laboratories                     |                         | 1.73%    |
| Tata Motors         2.98%           Mahindra & Mahindra         1.80%           Maruti Suzuki India         1.43%           Construction         3.98%           Larsen & Toubro         3.98%           Petroleum Products         3.64%           Reliance Industries         3.64%           Cement & Cement Products         3.32%           UltraTech Cement         1.81%           The Ramco Cements         0.86%           Nuvoco Vistas Corporation         0.65%           Leisure Services         3.25%           Jubilant Foodworks         1.66%           Taj GVK Hotels & Resorts         1.59%           Retailing         3.07%           Vedant Fashions         1.55%           Avenue Supermarts         1.55%           Consumer Durables         2.93%           Metro Brands         1.99%           Kajaria Ceramics         0.94%           Beverages         2.90%           Radico Khaitan         1.58%           United Spirits         1.33%           Telecom - Services         2.68%           Bharti Airtel         2.68%                                                                                                                                             | Cipla                                 |                         | 1.41%    |
| Mahindra & Mahindra       1.80%         Maruti Suzuki India       1.43%         Construction       3.98%         Larsen & Toubro       3.98%         Petroleum Products       3.64%         Reliance Industries       3.64%         Cement & Cement Products       3.32%         UltraTech Cement       1.81%         The Ramco Cements       0.86%         Nuvoco Vistas Corporation       0.65%         Leisure Services       3.25%         Jubilant Foodworks       1.66%         Taj GVK Hotels & Resorts       1.59%         Retailing       3.07%         Vedant Fashions       1.55%         Avenue Supermarts       1.55%         Consumer Durables       2.93%         Metro Brands       1.99%         Kajaria Ceramics       0.94%         Beverages       2.90%         Radico Khaitan       1.58%         United Spirits       1.33%         Telecom - Services       2.68%         Bharti Airtel       2.68%                                                                                                                                                                                                                                                                               | Automobiles                           |                         | 6.22%    |
| Marutti Suzuki India         1.43%           Construction         3.98%           Larsen & Toubro         3.98%           Petroleum Products         3.64%           Reliance Industries         3.64%           Cement & Cement Products         3.32%           UltraTech Cement         1.81%           The Ramco Cements         0.86%           Nuvoco Vistas Corporation         0.65%           Leisure Services         3.25%           Jubilant Foodworks         1.66%           Taj GVK Hotels & Resorts         1.59%           Retailing         3.07%           Vedant Fashions         1.55%           Avenue Supermarts         1.52%           Consumer Durables         2.93%           Metro Brands         1.99%           Kajaria Ceramics         0.94%           Beverages         2.90%           Radico Khaitan         1.58%           United Spirits         1.33%           Telecom - Services         2.68%           Bharti Airtel         2.68%                                                                                                                                                                                                                            | Tata Motors                           |                         | 2.98%    |
| Construction         3.98%           Larsen & Toubro         3.98%           Petroleum Products         3.64%           Reliance Industries         3.64%           Cement & Cement Products         3.32%           UltraTech Cement         1.81%           The Ramco Cements         0.86%           Nuvoco Vistas Corporation         0.65%           Leisure Services         3.25%           Jubilant Foodworks         1.66%           Taj GVK Hotels & Resorts         1.59%           Retailing         3.07%           Vedant Fashions         1.55%           Avenue Supermarts         1.52%           Consumer Durables         2.93%           Metro Brands         1.99%           Kajaria Ceramics         0.94%           Beverages         2.90%           Radico Khaitan         1.58%           United Spirits         1.33%           Telecom - Services         2.68%           Bharti Airtel         2.68%                                                                                                                                                                                                                                                                         | Mahindra & Mahindra                   |                         | 1.80%    |
| Larsen & Toubro         3.98%           Petroleum Products         3.64%           Reliance Industries         3.64%           Cement & Cement Products         3.32%           UltraTech Cement         1.81%           The Ramco Cements         0.86%           Nuvoco Vistas Corporation         0.65%           Leisure Services         3.25%           Jubilant Foodworks         1.66%           Taj GVK Hotels & Resorts         1.59%           Retailing         3.07%           Vedant Fashions         1.55%           Avenue Supermarts         1.55%           Consumer Durables         2.93%           Metro Brands         1.99%           Kajaria Ceramics         0.94%           Beverages         2.90%           Radico Khaitan         1.58%           United Spirits         1.33%           Telecom - Services         2.68%           Bharti Airtel         2.68%                                                                                                                                                                                                                                                                                                              | Maruti Suzuki India                   |                         | 1.43%    |
| Petroleum Products         3.64%           Reliance Industries         3.64%           Cement & Cement Products         3.32%           UltraTech Cement         1.81%           The Ramco Cements         0.86%           Nuvoco Vistas Corporation         0.65%           Leisure Services         3.25%           Jubilant Foodworks         1.66%           Taj GVK Hotels & Resorts         1.59%           Retailing         3.07%           Vedant Fashions         1.55%           Avenue Supermarts         1.52%           Consumer Durables         2.93%           Metro Brands         1.99%           Kajaria Ceramics         0.94%           Beverages         2.90%           Radico Khaitan         1.58%           United Spirits         1.33%           Telecom - Services         2.68%           Bharti Airtel         2.68%                                                                                                                                                                                                                                                                                                                                                      | Construction                          |                         | 3.98%    |
| Reliance Industries       3.64%         Cement & Cement Products       3.32%         UltraTech Cement       1.81%         The Ramco Cements       0.86%         Nuvoco Vistas Corporation       0.65%         Leisure Services       3.25%         Jubilant Foodworks       1.66%         Taj GVK Hotels & Resorts       1.59%         Retailing       3.07%         Vedant Fashions       1.55%         Avenue Supermarts       1.52%         Consumer Durables       2.93%         Metro Brands       1.99%         Kajaria Ceramics       0.94%         Beverages       2.90%         Radico Khaitan       1.58%         United Spirits       1.33%         Telecom - Services       2.68%         Bharti Airtel       2.68%                                                                                                                                                                                                                                                                                                                                                                                                                                                                           | Larsen & Toubro                       |                         | 3.98%    |
| Cement & Cement Products         3.32%           UltraTech Cement         1.81%           The Ramco Cements         0.86%           Nuvoco Vistas Corporation         0.65%           Leisure Services         3.25%           Jubilant Foodworks         1.66%           Taj GVK Hotels & Resorts         1.59%           Retailing         3.07%           Vedant Fashions         1.55%           Avenue Supermarts         1.52%           Consumer Durables         2.93%           Metro Brands         1.99%           Kajaria Ceramics         0.94%           Beverages         2.90%           Radico Khaitan         1.58%           United Spirits         1.33%           Telecom - Services         2.68%           Bharti Airtel         2.68%                                                                                                                                                                                                                                                                                                                                                                                                                                             | Petroleum Products                    |                         | 3.64%    |
| UltraTech Cement       1.81%         The Ramco Cements       0.86%         Nuvoco Vistas Corporation       0.65%         Leisure Services       3.25%         Jubilant Foodworks       1.66%         Taj GVK Hotels & Resorts       1.59%         Retailing       3.07%         Vedant Fashions       1.55%         Avenue Supermarts       1.52%         Consumer Durables       2.93%         Metro Brands       1.99%         Kajaria Ceramics       0.94%         Beverages       2.90%         Radico Khaitan       1.58%         United Spirits       1.33%         Telecom - Services       2.68%         Bharti Airtel       2.68%                                                                                                                                                                                                                                                                                                                                                                                                                                                                                                                                                                | Reliance Industries                   |                         | 3.64%    |
| The Ramco Cements       0.86%         Nuvoco Vistas Corporation       0.65%         Leisure Services       3.25%         Jubilant Foodworks       1.66%         Taj GVK Hotels & Resorts       1.59%         Retailing       3.07%         Vedant Fashions       1.55%         Avenue Supermarts       1.52%         Consumer Durables       2.93%         Metro Brands       1.99%         Kajaria Ceramics       0.94%         Beverages       2.90%         Radico Khaitan       1.58%         United Spirits       1.33%         Telecom - Services       2.68%         Bharti Airtel       2.68%                                                                                                                                                                                                                                                                                                                                                                                                                                                                                                                                                                                                     | Cement & Cement Products              |                         | 3.32%    |
| Nuvoco Vistas Corporation         0.65%           Leisure Services         3.25%           Jubilant Foodworks         1.66%           Taj GVK Hotels & Resorts         1.59%           Retailing         3.07%           Vedant Fashions         1.55%           Avenue Supermarts         1.52%           Consumer Durables         2.93%           Metro Brands         1.99%           Kajaria Ceramics         0.94%           Beverages         2.90%           Radico Khaitan         1.58%           United Spirits         1.33%           Telecom - Services         2.68%           Bharti Airtel         2.68%                                                                                                                                                                                                                                                                                                                                                                                                                                                                                                                                                                                 | UltraTech Cement                      |                         | 1.81%    |
| Leisure Services         3.25%           Jubilant Foodworks         1.66%           Taj GVK Hotels & Resorts         1.59%           Retailing         3.07%           Vedant Fashions         1.55%           Avenue Supermarts         1.52%           Consumer Durables         2.93%           Metro Brands         1.99%           Kajaria Ceramics         0.94%           Beverages         2.90%           Radico Khaitan         1.58%           United Spirits         1.33%           Telecom - Services         2.68%           Bharti Airtel         2.68%                                                                                                                                                                                                                                                                                                                                                                                                                                                                                                                                                                                                                                   | The Ramco Cements                     |                         | 0.86%    |
| Jubilant Foodworks       1.66%         Taj GVK Hotels & Resorts       1.59%         Retailing       3.07%         Vedant Fashions       1.55%         Avenue Supermarts       1.52%         Consumer Durables       2.93%         Metro Brands       1.99%         Kajaria Ceramics       0.94%         Beverages       2.90%         Radico Khaitan       1.58%         United Spirits       1.33%         Telecom - Services       2.68%         Bharti Airtel       2.68%                                                                                                                                                                                                                                                                                                                                                                                                                                                                                                                                                                                                                                                                                                                              | Nuvoco Vistas Corporation             |                         | 0.65%    |
| Taj GVK Hotels & Resorts         1.59%           Retailing         3.07%           Vedant Fashions         1.55%           Avenue Supermarts         1.52%           Consumer Durables         2.93%           Metro Brands         1.99%           Kajaria Ceramics         0.94%           Beverages         2.90%           Radico Khaitan         1.58%           United Spirits         1.33%           Telecom - Services         2.68%           Bharti Airtel         2.68%                                                                                                                                                                                                                                                                                                                                                                                                                                                                                                                                                                                                                                                                                                                       | Leisure Services                      |                         | 3.25%    |
| Retailing         3.07%           Vedant Fashions         1.55%           Avenue Supermarts         1.52%           Consumer Durables         2.93%           Metro Brands         1.99%           Kajaria Ceramics         0.94%           Beverages         2.90%           Radico Khaitan         1.58%           United Spirits         1.33%           Telecom - Services         2.68%           Bharti Airtel         2.68%                                                                                                                                                                                                                                                                                                                                                                                                                                                                                                                                                                                                                                                                                                                                                                        | Jubilant Foodworks                    |                         | 1.66%    |
| Vedant Fashions       1.55%         Avenue Supermarts       1.52%         Consumer Durables       2.93%         Metro Brands       1.99%         Kajaria Ceramics       0.94%         Beverages       2.90%         Radico Khaitan       1.58%         United Spirits       1.33%         Telecom - Services       2.68%         Bharti Airtel       2.68%                                                                                                                                                                                                                                                                                                                                                                                                                                                                                                                                                                                                                                                                                                                                                                                                                                                | Taj GVK Hotels & Resorts              |                         | 1.59%    |
| Avenue Supermarts       1.52%         Consumer Durables       2.93%         Metro Brands       1.99%         Kajaria Ceramics       0.94%         Beverages       2.90%         Radico Khaitan       1.58%         United Spirits       1.33%         Telecom - Services       2.68%         Bharti Airtel       2.68%                                                                                                                                                                                                                                                                                                                                                                                                                                                                                                                                                                                                                                                                                                                                                                                                                                                                                    | Retailing                             |                         | 3.07%    |
| Consumer Durables         2.93%           Metro Brands         1.99%           Kajaria Ceramics         0.94%           Beverages         2.90%           Radico Khaitan         1.58%           United Spirits         1.33%           Telecom - Services         2.68%           Bharti Airtel         2.68%                                                                                                                                                                                                                                                                                                                                                                                                                                                                                                                                                                                                                                                                                                                                                                                                                                                                                            | Vedant Fashions                       |                         | 1.55%    |
| Metro Brands       1.99%         Kajaria Ceramics       0.94%         Beverages       2.90%         Radico Khaitan       1.58%         United Spirits       1.33%         Telecom - Services       2.68%         Bharti Airtel       2.68%                                                                                                                                                                                                                                                                                                                                                                                                                                                                                                                                                                                                                                                                                                                                                                                                                                                                                                                                                                | Avenue Supermarts                     |                         | 1.52%    |
| Kajaria Ceramics0.94%Beverages2.90%Radico Khaitan1.58%United Spirits1.33%Telecom - Services2.68%Bharti Airtel2.68%                                                                                                                                                                                                                                                                                                                                                                                                                                                                                                                                                                                                                                                                                                                                                                                                                                                                                                                                                                                                                                                                                        | Consumer Durables                     |                         | 2.93%    |
| Beverages         2.90%           Radico Khaitan         1.58%           United Spirits         1.33%           Telecom - Services         2.68%           Bharti Airtel         2.68%                                                                                                                                                                                                                                                                                                                                                                                                                                                                                                                                                                                                                                                                                                                                                                                                                                                                                                                                                                                                                    | Metro Brands                          |                         | 1.99%    |
| Radico Khaitan1.58%United Spirits1.33%Telecom - Services2.68%Bharti Airtel2.68%                                                                                                                                                                                                                                                                                                                                                                                                                                                                                                                                                                                                                                                                                                                                                                                                                                                                                                                                                                                                                                                                                                                           | Kajaria Ceramics                      |                         | 0.94%    |
| United Spirits         1.33%           Telecom - Services         2.68%           Bharti Airtel         2.68%                                                                                                                                                                                                                                                                                                                                                                                                                                                                                                                                                                                                                                                                                                                                                                                                                                                                                                                                                                                                                                                                                             | Beverages                             |                         | 2.90%    |
| Telecom - Services2.68%Bharti Airtel2.68%                                                                                                                                                                                                                                                                                                                                                                                                                                                                                                                                                                                                                                                                                                                                                                                                                                                                                                                                                                                                                                                                                                                                                                 | Radico Khaitan                        |                         | 1.58%    |
| Bharti Airtel 2.68%                                                                                                                                                                                                                                                                                                                                                                                                                                                                                                                                                                                                                                                                                                                                                                                                                                                                                                                                                                                                                                                                                                                                                                                       | United Spirits                        |                         | 1.33%    |
|                                                                                                                                                                                                                                                                                                                                                                                                                                                                                                                                                                                                                                                                                                                                                                                                                                                                                                                                                                                                                                                                                                                                                                                                           | Telecom - Services                    |                         | 2.68%    |
| Chemicals & Petrochemicals 2.14%                                                                                                                                                                                                                                                                                                                                                                                                                                                                                                                                                                                                                                                                                                                                                                                                                                                                                                                                                                                                                                                                                                                                                                          | Bharti Airtel                         |                         | 2.68%    |
|                                                                                                                                                                                                                                                                                                                                                                                                                                                                                                                                                                                                                                                                                                                                                                                                                                                                                                                                                                                                                                                                                                                                                                                                           | Chemicals & Petrochemicals            |                         | 2.14%    |

| PORTFOLIO                          | (30                | (30 April 2022) |  |
|------------------------------------|--------------------|-----------------|--|
| Name of the Instrument             | Ratings / Industry | % to NAV        |  |
| Deepak Nitrite                     |                    | 2.14%           |  |
| Agricultural Food & other Products |                    | 2.03%           |  |
| Tata Consumer Products             |                    | 2.03%           |  |
| Food Products                      |                    | 1.92%           |  |
| Nestle India                       |                    | 1.92%           |  |
| Auto Components                    |                    | 1.44%           |  |
| MRF                                |                    | 1.44%           |  |
| Personal Products                  |                    | 0.87%           |  |
| Godrej Consumer Products           |                    | 0.87%           |  |
| Finance                            |                    | 0.57%           |  |
| Bajaj Finance                      |                    | 0.57%           |  |
| Government Bond                    |                    | 7.67%           |  |
| 7.32% - 2024 G-Sec                 | SOV                | 3.61%           |  |
| 5.63% - 2026 G-Sec                 | SOV                | 1.70%           |  |
| 6.79% - 2027 G-Sec                 | SOV                | 1.05%           |  |
| 8.24% - 2027 G-Sec                 | SOV                | 0.93%           |  |
| 7.17% - 2028 G-Sec                 | SOV                | 0.35%           |  |
| 6.84% - 2022 G-Sec                 | SOV                | 0.02%           |  |
| Corporate Bond                     |                    | 3.86%           |  |
| LIC Housing Finance                | AAA                | 1.33%           |  |
| Power Finance Corporation          | AAA                | 1.11%           |  |
| HDFC                               | AAA                | 0.88%           |  |
| NABARD                             | AAA                | 0.54%           |  |
| State Government Bond              |                    | 0.07%           |  |
| 9.13% Gujarat SDL - 2022           | SOV                | 0.07%           |  |
| Net Cash and Cash Equivalent       |                    | 12.09%          |  |